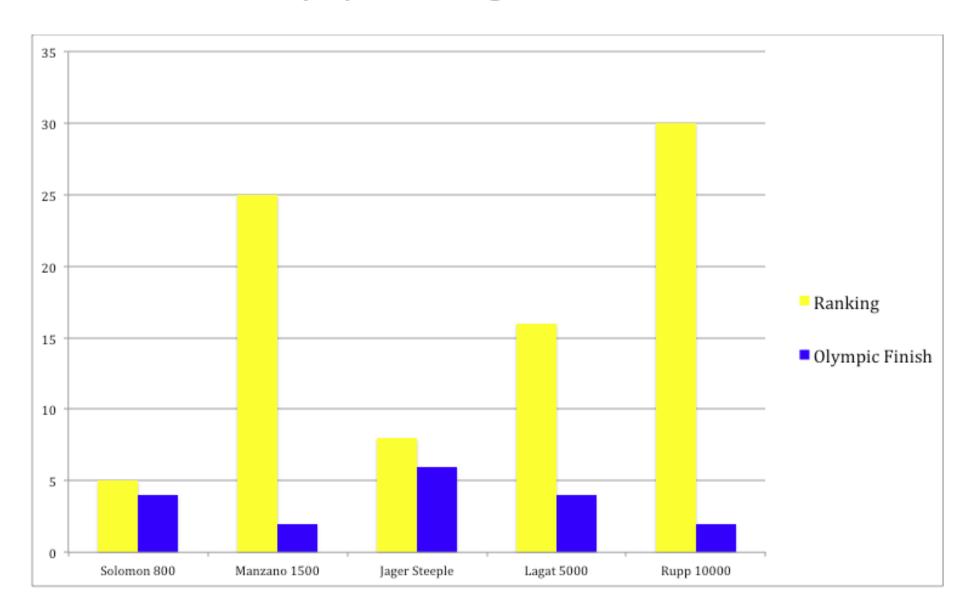

<br>8:53.59<br>8:53.66<br>8:54.46<br>8:55.31<br>8:55.80<br>8:55.87 | 8:51.51<br>8:52.48<br>8:55.84<br>8:55.84<br>8:57.96<br>8:58.04<br>8:58.20<br>8:58.30<br>8:59.34<br>8:59.53<br>8:59.63<br>8:59.71<br>8:59.98<br>9:00.12<br>9:00.36<br>9:02.31<br>9:02.36<br>9:05.35 | 8:41.39<br>8:42.15<br>8:55.17<br>8:55.36<br>8:55.5<br>8:55.83<br>8:56.44<br>8:57.01<br>8:57.08<br>8:57.13<br>8:59.03<br>8:59.57<br>9:00.13<br>9:00.49<br>9:00.69<br>9:01.13 |

## Men's US Distance and Middle Distance Team Unprecedented Success 2012 Olympic Games

- 19 Athletes
- 20 Positions (Galen doubled)
- 10 Top 10 finishers
- 17 of 20 were in the finals

### **Placing**

- 2 medals
- 4 4th place finishers
- 1 5th
- 1 6th
- 1 7th
- 1 8th

### Trends in US Olympic Distance Events



### 2012 Olympic Ranking vs. Actual Finish



### 2012 Olympic Ranking vs. Actual Finish



### 2012 Olympic Ranking vs. Actual Finish



# Coaching Education: The Answer