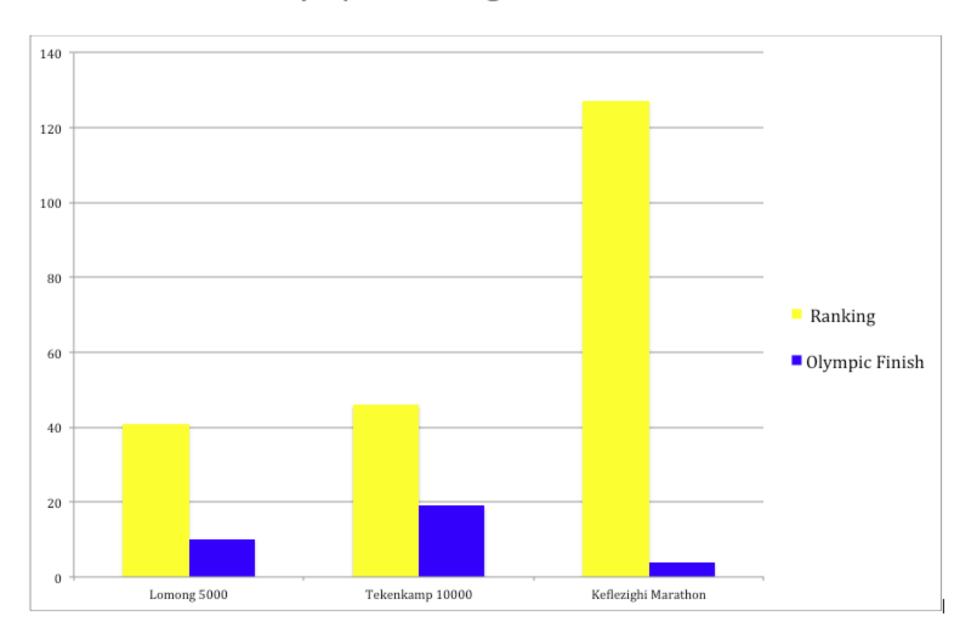

:55.84<br>8:55.84<br>8:57.96<br>8:58.04<br>8:58.20<br>8:58.30<br>8:59.34<br>8:59.53<br>8:59.63<br>8:59.71<br>8:59.98<br>9:00.12<br>9:00.36<br>9:02.31<br>9:02.36<br>9:05.35 | 8:41.39<br>8:42.15<br>8:55.17<br>8:55.36<br>8:55.5<br>8:55.83<br>8:56.44<br>8:57.01<br>8:57.08<br>8:57.13<br>8:59.03<br>8:59.57<br>9:00.13<br>9:00.49<br>9:00.69<br>9:01.13 |

## Men's US Distance and Middle Distance Team Unprecedented Success 2012 Olympic Games

- 19 Athletes
- 20 Positions (Galen doubled)
- 10 Top 10 finishers
- 17 of 20 were in the finals

### **Placing**

- 2 medals
- 4 4th place finishers
- 1 5th
- 1 6th
- 1 7th
- 1 8th

### Trends in US Olympic Distance Events



### 2012 Olympic Ranking vs. Actual Finish



### 2012 Olympic Ranking vs. Actual Finish



### 2012 Olympic Ranking vs. Actual Finish



# Coaching Education: The Answer