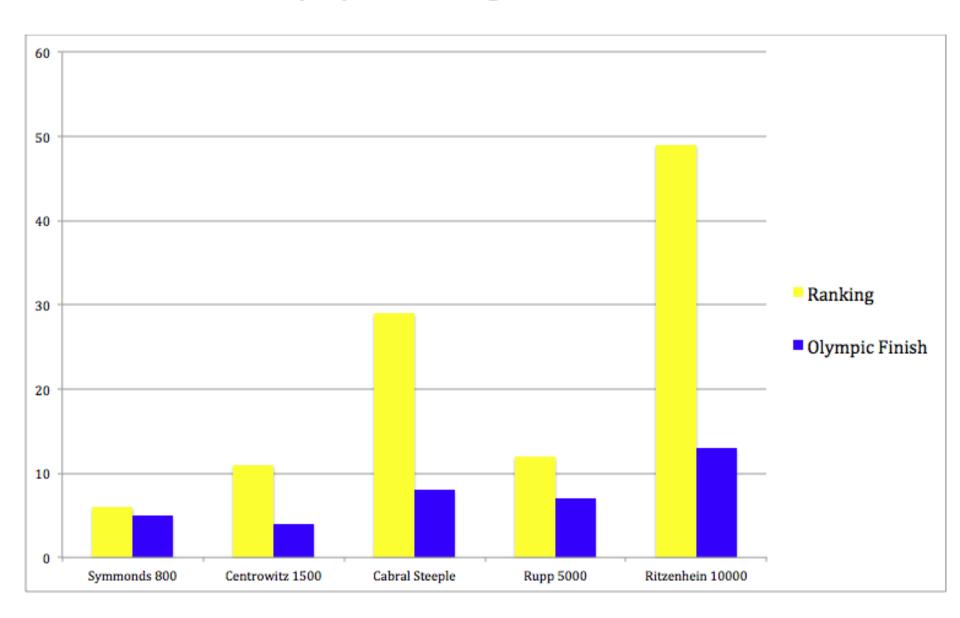

r>8:55.80<br>8:55.87 | 8:51.51<br>8:52.48<br>8:55.84<br>8:55.84<br>8:57.96<br>8:58.04<br>8:58.20<br>8:58.30<br>8:59.34<br>8:59.53<br>8:59.63<br>8:59.71<br>8:59.98<br>9:00.12<br>9:00.36<br>9:02.31<br>9:02.36<br>9:05.35 | 8:41.39<br>8:42.15<br>8:55.17<br>8:55.36<br>8:55.5<br>8:55.83<br>8:56.44<br>8:57.01<br>8:57.08<br>8:57.13<br>8:59.03<br>8:59.57<br>9:00.13<br>9:00.49<br>9:00.69<br>9:01.13 |

## Men's US Distance and Middle Distance Team Unprecedented Success 2012 Olympic Games

- 19 Athletes
- 20 Positions (Galen doubled)
- 10 Top 10 finishers
- 17 of 20 were in the finals

### **Placing**

- 2 medals
- 4 4th place finishers
- 1 5th
- 1 6th
- 1 7th
- 1 8th

### Trends in US Olympic Distance Events



### 2012 Olympic Ranking vs. Actual Finish



### 2012 Olympic Ranking vs. Actual Finish



### 2012 Olympic Ranking vs. Actual Finish



# Coaching Education: The Answer