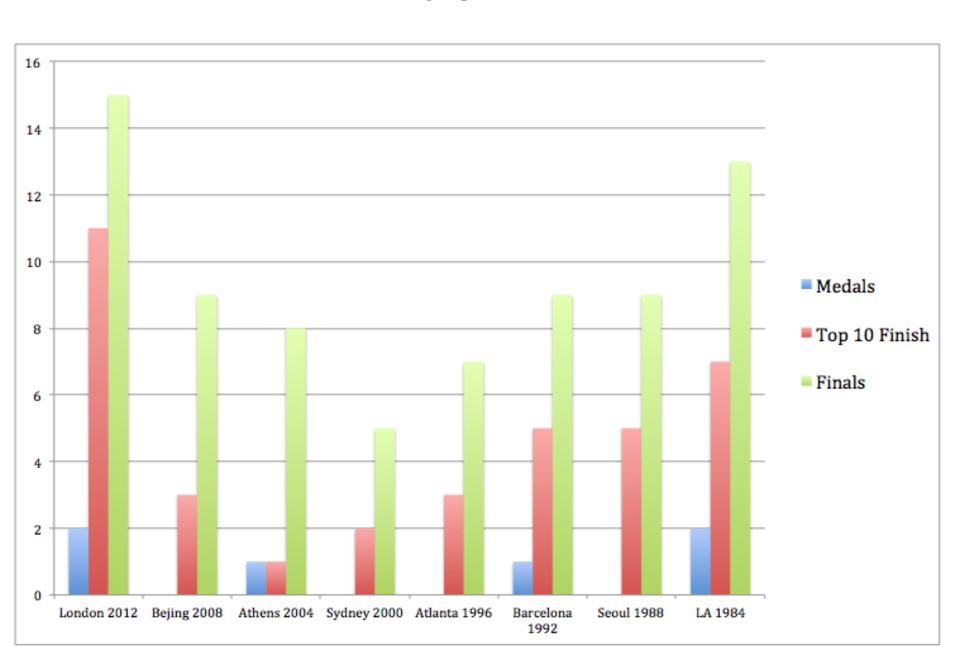

### Trends in US Olympic Distance Events

## Men's US Distance and Middle Distance Team Unprecedented Success 2012 Olympic Games

- 19 Athletes
- 20 Positions (Galen doubled)
- 10 Top 10 finishers
- 17 of 20 were in the finals

### **Placing**

- 2 medals
- 4 4th place finishers
- 1 5th
- 1 6th
- 1 7th
- 1 8th