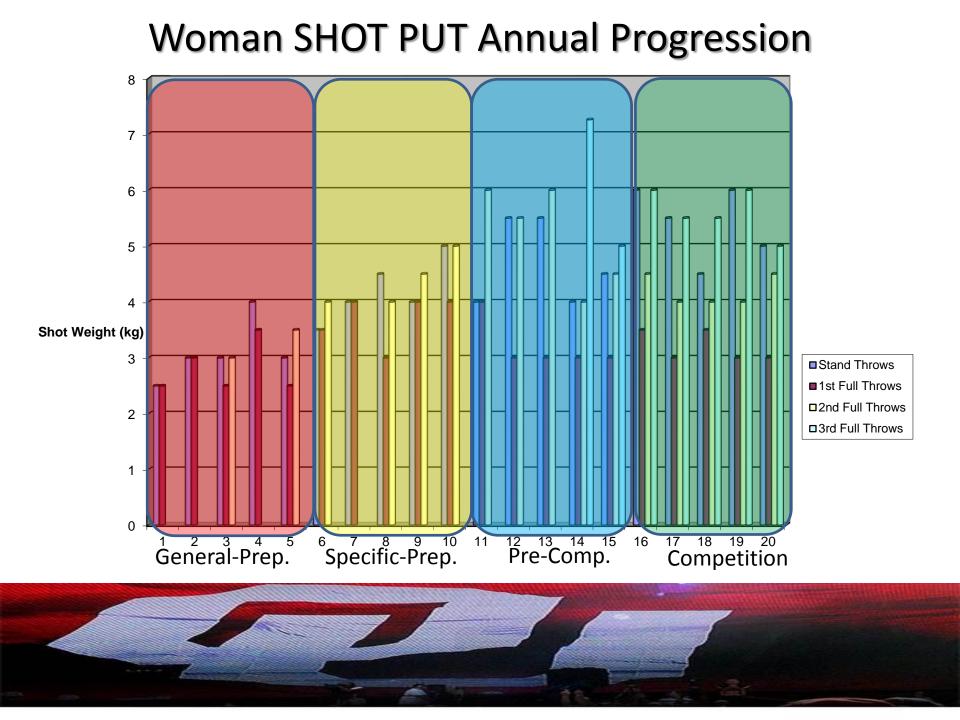

| 0.654 | 0.567 | 0.508  | 0.456  | 0.367  | 0.358   |  |  |  |
| Long jump          | 0.458                           | 0.421 | 0.366 | -0.307 | .0.293 | -0.245 | 0.224   |  |  |  |
| Triple jump        | 0.425                           | 0.365 | 0.305 | 0.276  | 0.224  | -0.198 | 0.241   |  |  |  |
|                    | 0.514                           | 0,467 | 0.424 | 0.356  | 0.267  | 0.212  | 0.224   |  |  |  |
| Shot put forwards  | -0.396                          | 0.324 | 0.278 | 0.250  | 0.221  | -0.187 | 0.228   |  |  |  |
| Shot put backwards | 0.422                           | 0.456 | 0.387 | -0.324 | 0.228  | 0.235  | . 0.229 |  |  |  |
| 30 m b/s           | 0,498                           | 0.425 | 0.376 | -0.309 | 0.256  | 0.187  | 0.167   |  |  |  |



#### **Questions?**

John Dagata University of Oklahoma Dagata@ou.edu (405) 618-3887