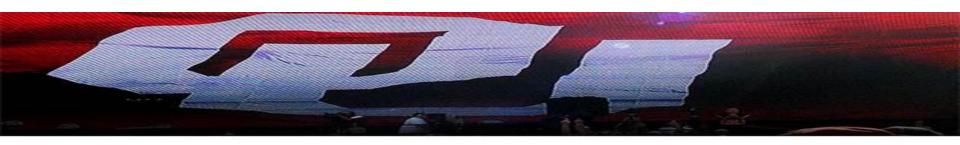

### Glide Shot Put

- Long Free Arm
- Eyes Back
- Extend Hip

Stand

Full Glide

- Left Leg Extended(Push off the Heel)
- Land Over The right foot
- Lock Left Stand Mechanics
  - Start Position
  - Extension of the free Leg(Half Glide)
  - Stand Mechanics

#### Full Glide Throws Low Start Position Left Leg extended and locked out towards the sector Land with Chest over the knee, Shoulders Square (Stand Throws Mechanics) Position Slow to Fast Rhythm • Push from the heel of the right foot **Mechanics** • Land Closed over the right leg and repeat Stand Throws Mechanics Full Glide Vertical Stand Throws(Double Pivot) • Full Glide Step Out • Full Glide Stand Throw Reverse Development