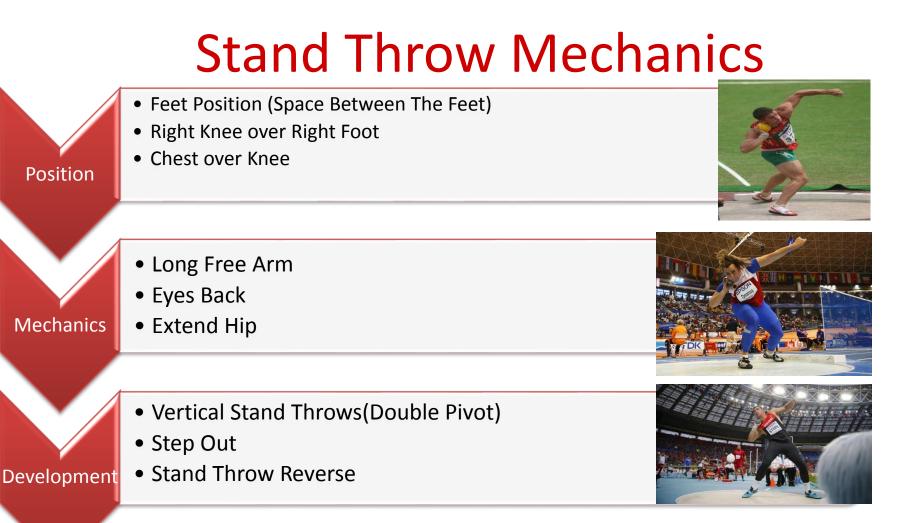

Take Off
- South African Position
- Drive Across The Ring



## Stand Throw Mechanics



# Face The Throw!

- Left Foot facing the Sector from the Back of the Ring
- Back Swing Alignment

Position

**Mechanics** 

Development

- Balanced Position Prior to Take Off
  - Right Foot Take off & Step Into The Middle
  - Shoulders Closed & Discus in Full Back Swing
  - Face The Throw
  - Landing and Alignment
  - Step In Vertical Stand Throws(Double Pivot)
  - Step In/Step Out
  - Step In Stand Throw Reverse







# **Full Throws**



### Glide Shot Put

- Long Free Arm
- Eyes Back
- Extend Hip

Stand

Full Glide

- Left Leg Extended(Push off the Heel)
- Land Over The right foot
- Lock Left Stand Mechanics
  - Start Position
  - Extension of the free Leg(Half Glide)
  - Stand Mechanics

















#### Full Glide Throws Low Start Position Left Leg extended and locked out towards the sector Land with Chest over the knee, Shoulders Square (Stand Throws Mechanics) Position Slow to Fast Rhythm • Push from the heel of the right foot **Mechanics** • Land Closed over the right leg and repeat Stand Throws Mechanics Full Glide Vertical Stand Throws(Double Pivot) • Full Glide Step Out • Full Glide Stand Throw Reverse Development





#### **SHOT PUT:** Training Plans (Comp II:Throws-Performance.)

|                    |                                                       | and the second se | ELING CHA | RACTERISTI | CS FOR W  | UMEN      |           |  |  |  |  |
|--------------------|-------------------------------------------------------|------------------------------------------