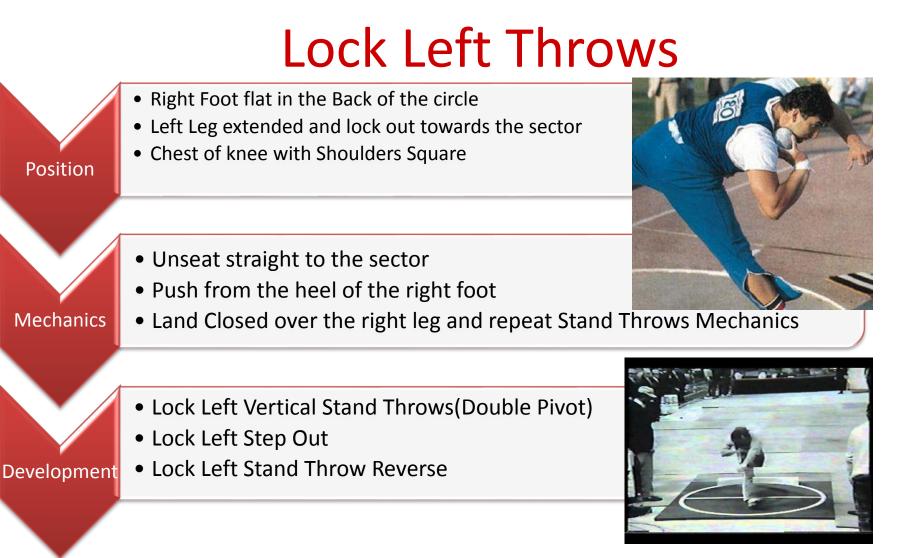

#### **SHOT PUT:** Training Plans (Comp II:Throws-Performance.)

|                    |                                                       | and the second se | ELING CHA | RACTERISTI | CS FOR W  | UMEN      |           |  |  |  |  |
|--------------------|-------------------------------------------------------|-----------------------------------------------------------------------------------------------------------------------------------------------------------------------------------------------------------------------------------------------------------------------------------------------------------------------------------------------------------------------------------------------------------------------------------------------------------------------------------------------------------------------------------------------------------------------------------------------------------------------------------------------------------------------------------------------------|-----------|------------|-----------|-----------|-----------|--|--|--|--|
| Exercises          | The results for of sportsmen of various sport grading |                                                                                                                                                                                                                                                                                                                                                                                                                                                                                                                                                                                                                                                                                                     |           |            |           |           |           |  |  |  |  |
|                    | 13-14 m                                               | 14-15 m                                                                                                                                                                                                                                                                                                                                                                                                                                                                                                                                                                                                                                                                                             | 15-16 m   | 16-17 m    | 17-18 m   | 18-19 m   | 19-20 m   |  |  |  |  |
| Shot put 3 kg      | 14.5-15.5                                             | 15.5-16.5                                                                                                                                                                                                                                                                                                                                                                                                                                                                                                                                                                                                                                                                                           | 16.5-17.5 | 17.5-18.5  | 18.5-19.5 | 19.5-20.5 | 20.5-21.5 |  |  |  |  |
| Shot put 3.5 kg    | 14-15                                                 | 15-16                                                                                                                                                                                                                                                                                                                                                                                                                                                                                                                                                                                                                                                                                               | 16-17     | 17-18      | 18-19     | 19-20     | 20-21     |  |  |  |  |
| Shot put 5 kg      | 11.5-12.5                                             | 12.5-13.5                                                                                                                                                                                                                                                                                                                                                                                                                                                                                                                                                                                                                                                                                           | 13.5-14.5 | 14.5-15.5  | 15.5-16.5 | 16.5-17.5 | 17.5-18.5 |  |  |  |  |
| Shot put 6 kg      | 10-11                                                 | 11-12                                                                                                                                                                                                                                                                                                                                                                                                                                                                                                                                                                                                                                                                                               | 12-13     | 13-14      | 14-15     | 15-16     | 16-17     |  |  |  |  |
| Shot put 7.260 kg  |                                                       |                                                                                                                                                                                                                                                                                                                                                                                                                                                                                                                                                                                                                                                                                                     |           | 9-10       | 10-11     | 11-12     | 12-13     |  |  |  |  |
| Snatch             | 50                                                    | 60                                                                                                                                                                                                                                                                                                                                                                                                                                                                                                                                                                                                                                                                                                  | 65        | 70         | 80        | 85        | 90        |  |  |  |  |
| Clean              | 65                                                    | 70                                                                                                                                                                                                                                                                                                                                                                                                                                                                                                                                                                                                                                                                                                  | 75        | 80         | 90        | 100       | 110       |  |  |  |  |
| Half squat         | 110                                                   | 120                                                                                                                                                                                                                                                                                                                                                                                                                                                                                                                                                                                                                                                                                                 | 130       | 140        | 150       | 160       | 170       |  |  |  |  |
| Bench press        | 80                                                    | 90                                                                                                                                                                                                                                                                                                                                                                                                                                                                                                                                                                                                                                                                                                  | 105       | 120        | 130       | 140       | 150       |  |  |  |  |
| Long jump          | 230                                                   | 240                                                                                                                                                                                                                                                                                                                                                                                                                                                                                                                                                                                                                                                                                                 | 240       | 250        | 250       | 260       | 260       |  |  |  |  |
| Triple jump        | 720                                                   | 740                                                                                                                                                                                                                                                                                                                                                                                                                                                                                                                                                                                                                                                                                                 | 760       | 780        | 800       | 810       | 820       |  |  |  |  |
| Up-jump            | 70                                                    | 73                                                                                                                                                                                                                                                                                                                                                                                                                                                                                                                                                                                                                                                                                                  | 80        | 85         | 85        | 85        | 85        |  |  |  |  |
| Shot put forwards  | 13                                                    | 14                                                                                                                                                                                                                                                                                                                                                                                                                                                                                                                                                                                                                                                                                                  | 15        | 16         | 17        | 18        | 19        |  |  |  |  |
| Shot put backwards | 15                                                    | 16                                                                                                                                                                                                                                                                                                                                                                                                                                                                                                                                                                                                                                                                                                  | 17        | 18         | 19        | 20        | 21        |  |  |  |  |