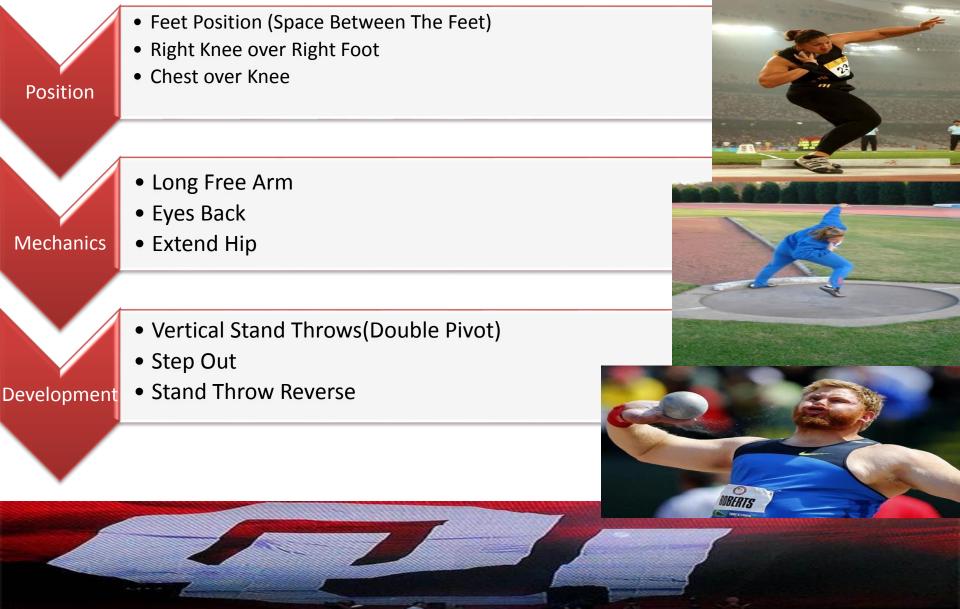

#### **Rotational Shot Put**

- Foot Position
- Long Free Arm
- Eyes Back
- Extend Hip
- Position
- Right Foot Path
- Landing
- South Stand

Stand

Step in

**Full Throw** 

- Feet Position
- Full Back Swing
- Right Foot Take Off
- South African Position
- Drive Across The Ring

## Stand Throw Mechanics