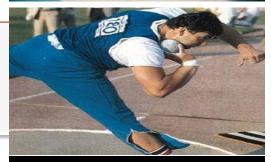

### Glide Shot Put

- Long Free Arm
- Eyes Back
- Extend Hip

Stand

Full Glide

- Left Leg Extended(Push off the Heel)
- Land Over The right foot
- Lock Left Stand Mechanics
  - Start Position
  - Extension of the free Leg(Half Glide)
  - Stand Mechanics

#### Full Glide Throws Low Start Position Left Leg extended and locked out towards the sector Land with Chest over the knee, Shoulders Square (Stand Throws Mechanics) Position Slow to Fast Rhythm • Push from the heel of the right foot **Mechanics** • Land Closed over the right leg and repeat Stand Throws Mechanics Full Glide Vertical Stand Throws(Double Pivot) • Full Glide Step Out • Full Glide Stand Throw Reverse Development