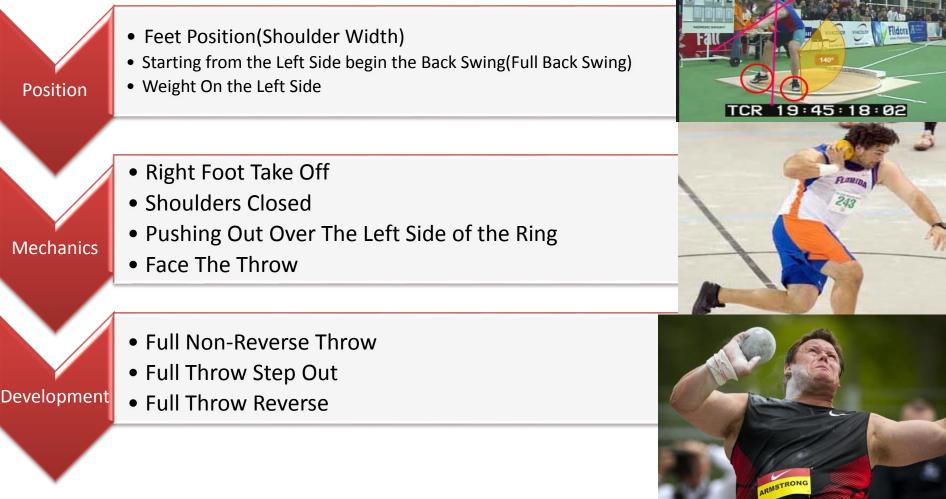

# Face The Throw!

- Left Foot facing the Sector from the Back of the Ring
- Back Swing Alignment

Position

**Mechanics** 

Development

- Balanced Position Prior to Take Off
  - Right Foot Take off & Step Into The Middle
  - Shoulders Closed & Discus in Full Back Swing
  - Face The Throw
  - Landing and Alignment
  - Step In Vertical Stand Throws(Double Pivot)
  - Step In/Step Out
  - Step In Stand Throw Reverse

# **Full Throws**