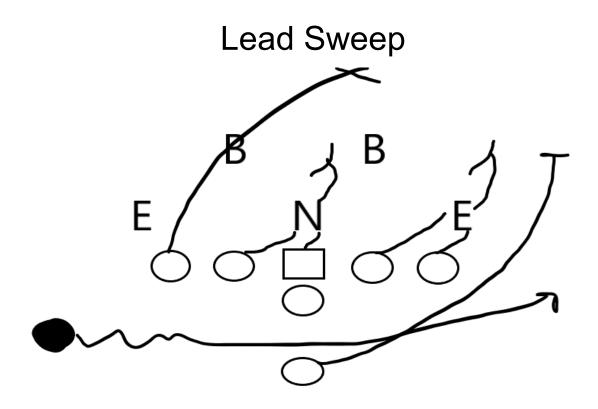

# Complementary Plays

It can be very effective to have plays / schemes that look similar but will keep a defense guessing.

Lead Sweep / Swab (Any formation with at least one TE)

Flanker Series - Tag (A/Q/B) / Lead Sweep \* Best play-action - Waggle

Snag / TE Slow Screen (Twins)

Fl. Lt A-Rip 48 Lead Sweep