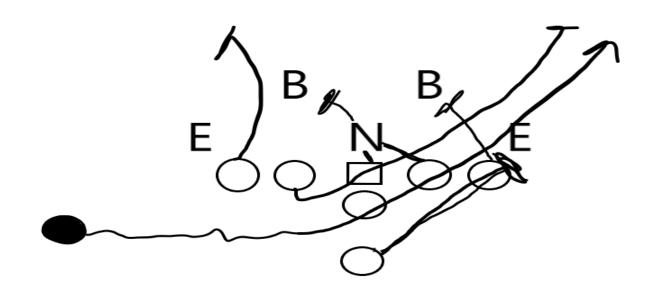

lays (tricks, play-actions, etc.).

# Game Prep (2)

Figure out areas of weakness / areas of the field that are not defended as well as others. (DE's, CB's)

Pay extra attention to explosive plays given up on film (patterns, personnel, etc.).

Drive starters / quick-change (home-run) plays / 2-point plays, etc.

Always keep a great screen (slow/solid) in, especially against athletic/aggressive defenses.

New formations/concepts vs. lesser opponents (put things on film)

# Complementary Plays

It can be very effective to have plays / schemes that look similar but will keep a defense guessing.

Lead Sweep / Swab (Any formation with at least one TE)

Flanker Series - Tag (A/Q/B) / Lead Sweep \* Best play-action - Waggle

Snag / TE Slow Screen (Twins)



Fl. Lt A-Rip 48 Lead Sweep

#### Swab



Fl. Lt. A-Rip 44 Swab