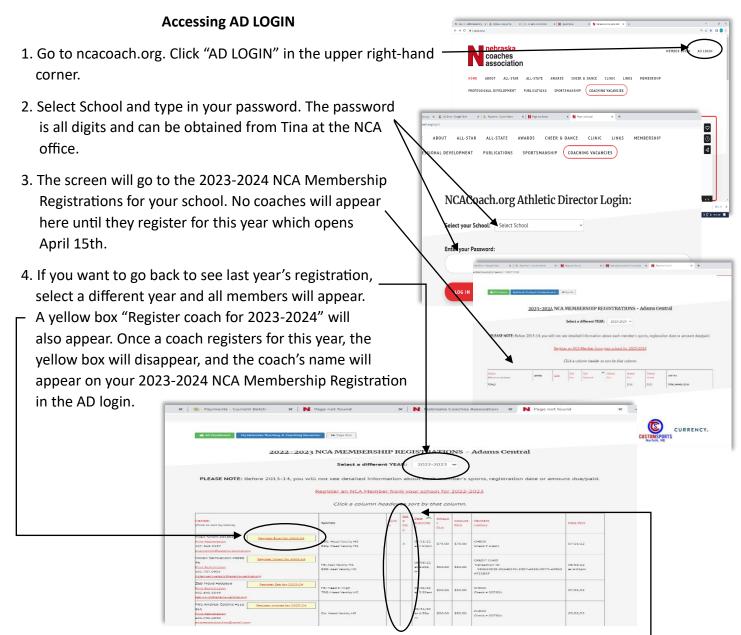

- 5. You can monitor coaches that register for Membership as their name will appear on the registration. You can also monitor those that register for the 2023 Coaches Clinic and/or Gold Card by seeing an "x" in one or both of these two columns.
- 6. A running total with an amount due to NCA will appear at the bottom of the registration.
- 7. Once all coaches have registered, print off your AD 2023-2024 NCA Membership Registration Sheet by right clicking anywhere on the page - select print and mail in with a check <u>OR</u> if paying with a credit card (4% fee added) call the office and I will email you a receipt and print the AD Sheet for our files.