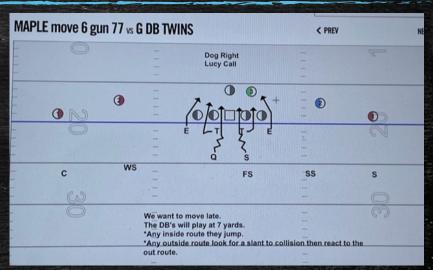

#### 6 Man Pressure Diagrams

#### 6 Man pressures

- 6 Man pressures with Zone Coverage
- CB's will be in a Press Alignment with Bail Technique. Expecting a Fade.
- Coverages = 3, Blanket, or Zero
- Zone Blitz = Any of the 6 Defensive Players on the LOS. If you are Blocked you drop!
- Can be played vs empty