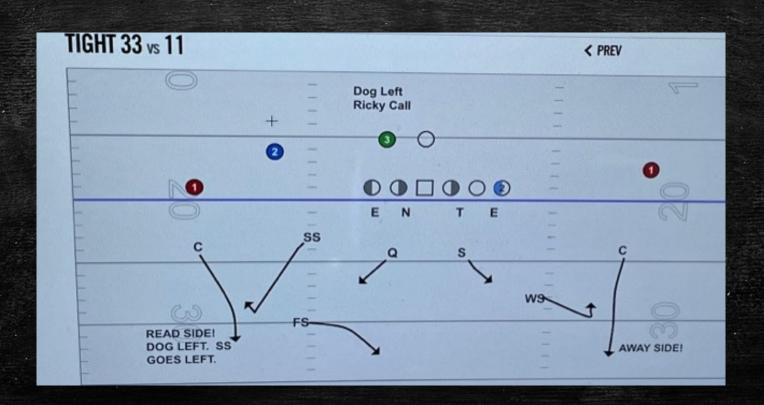

#### 6 Man pressures

- 6 Man pressures with Zone Coverage
- CB's will be in a Press Alignment with Bail Technique. Expecting a Fade.
- Coverages = 3, Blanket, or Zero
- Zone Blitz = Any of the 6 Defensive Players on the LOS. If you are Blocked you drop!
- Can be played vs empty

#### 6 Man Pressure Diagrams