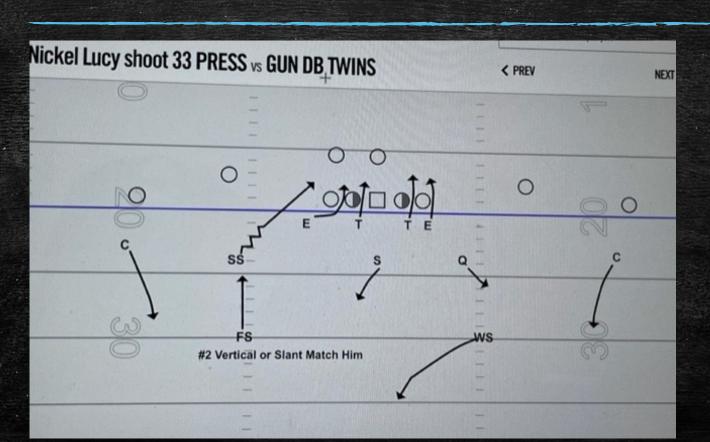

#### Nickel Pressure

- 5 man pressures with cover 3 played behind it
- We will show Cover 2 and Sink a Safety
- CB's will use a Press Alignment with a Bail Technique
- Blitz Side = if #2 Goes vertical or runs a slant the Safety has him man to man.
   Outside Release by #2 Safety is Curl/Flat Defender
- Can be played vs Empty

#### Nickel Pressure Diagram