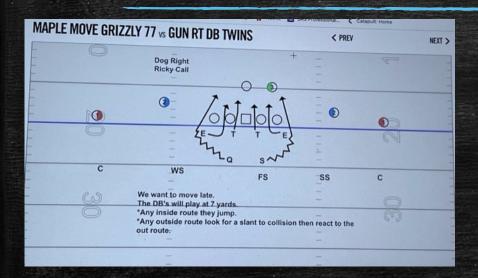

#### Nickel Pressure Diagram

#### Nickel Pressure

- 5 man pressures with cover 3 played behind it
- We will show Cover 2 and Sink a Safety
- CB's will use a Press Alignment with a Bail Technique
- Blitz Side = if #2 Goes vertical or runs a slant the Safety has him man to man.
   Outside Release by #2 Safety is Curl/Flat Defender
- Can be played vs Empty