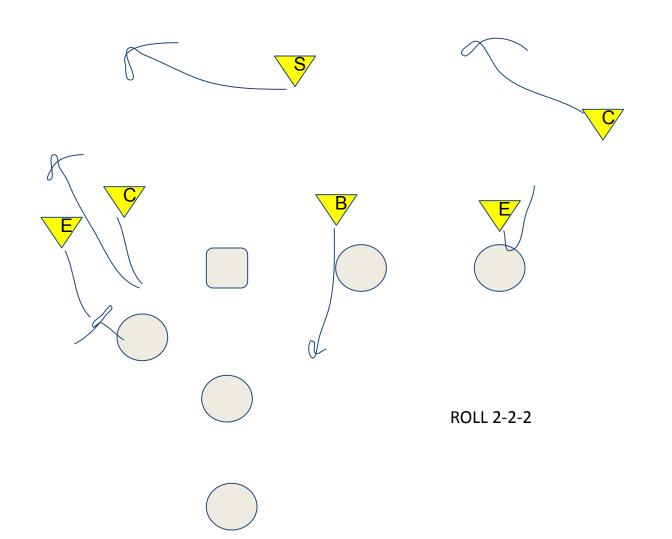

#### 1 MAN RAIDER

Stunts & AdJustments us I Gun

ROLL

ALIGNMENT US SPread

DON'T BE AFRAID TO WIDEN ENDS ESPECIALLY TOWARDS A TWINS OR TRIPS SET

Spreed Adjustments ROLL 2-2-2