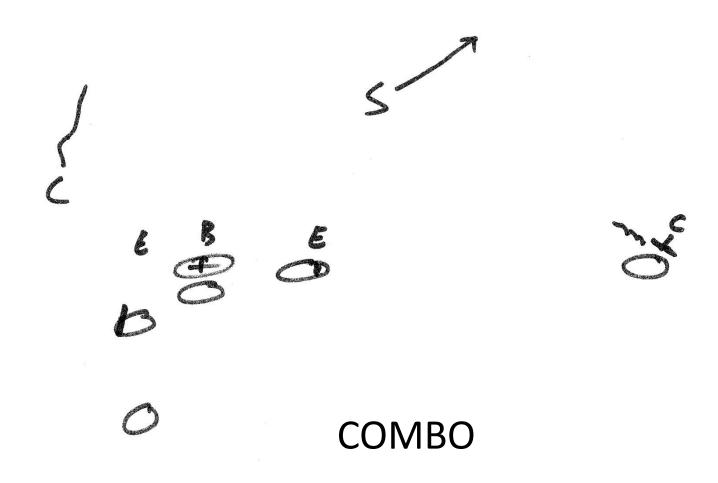

#### **PRO**

C= COME W/ MOTION

MOTION ALL WAY ACROSS-CAN ROLL TO COMBO

Stunts us. Unbalanceld

C ESES ES

Slant WEAK

WEIGHT ON INSIDE FOOT NO HAPPY FEET!!