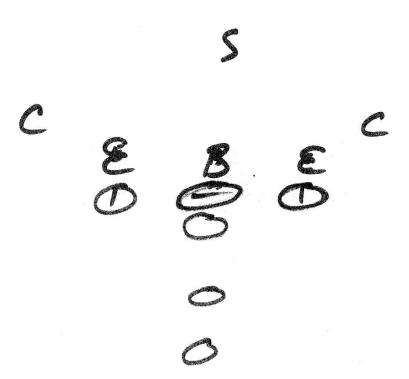

2, combo, 2-2-2, 1-3-2, 4-2
- -Bleed slow: make you make a mistake, tough in the red zone

#### The Key

-Hold the Rope!!!!!!!!

(8-104/s) S (Athletic)

( Responsible)

(242) C E B E

B- STUD = GREAT; IF NOT= That's OK E-BOOK ENDS; Strong & QUICK END

# CB'S Being too AGGRESSIVE



RB4QB can in tout

### STAY IN A TIE



· Don't GET WAShed out · Too AGGRESSIVE causes cut back Lanes

SWAP A HAT



Flow-

PASS W/ Straight Drop BACK

PASS

# ALIGNMENT for Unbalanced

C= KEY TAILBACK
ENDS & LB= READ A HAT
S= THREE READ STEPS(BACK PEDAL)
\*YOU CAN HAVE A STRONG END AND QUICK END
JUST IN CASE THEY FLIP FORMATION

### Adjustment to Unbalanced



. Buck weak end off Line a bit

### 1 Man Over



## Alignment vs Unbalanced w/ Split



### Adjustment us Unbalanced Split



## Alignment vs Balanced



I= CB KEY TAILBACK T= CB CROSS KEY

### **SHOTGUN**



#### WING

WEIGHT ON INSIDE FOOT AND SLANT (REPLACE CENTER'S REAR)



### **NASTY**



### **HEAVY**



### **TRIPS**





#### **TWINS**



SPIIT DIFFERNCE BTWN O/S TWO RECEIVERS











WIDEN A BIT AND TURN BACK TO MOTION







#### **PRO**



C= COME W/ MOTION













MOTION ALL WAY ACROSS-CAN ROLL TO COMBO



Stunts us. Unbalanceld

C ESES ES

Slant WEAK

WEIGHT ON INSIDE FOOT NO HAPPY FEET!!

### STUNTS US UNBALANCED

BACKER + Strong End Fire

### Stunts US. UNBALANCEIS

C E B B B S

strong CB inside or outside

### Stunts us unbalanced



### Stunt us unigalances SALit



22 Hold'em

### Stunts us BALANCED



### Stunts us Balanced

### Stunts us Balanced



SAFETY FIRE=LB LOCKS
LB FIRE=SAFETY LOCKS
LIGHTNING=S & LB X