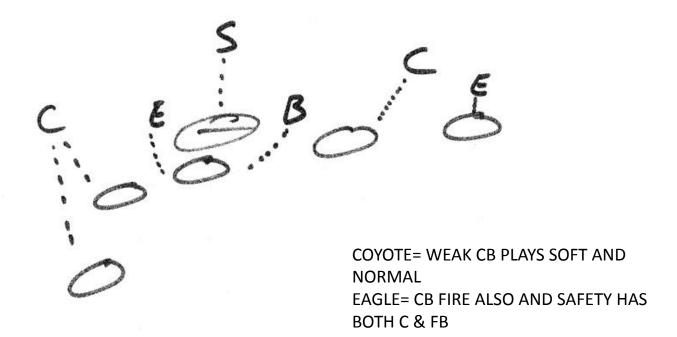

### Stunts US. UNBALANCEIS

C E B B B S

strong CB inside or outside

### Stunts us unbalanced