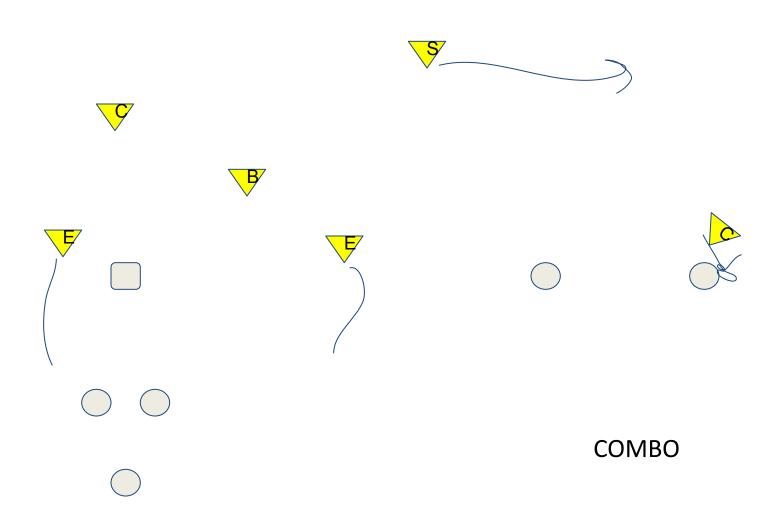

#### **PRO**

C= COME W/ MOTION

MOTION ALL WAY ACROSS-CAN ROLL TO COMBO

Stunts us. Unbalanceld

C ESES ES

Slant WEAK

WEIGHT ON INSIDE FOOT NO HAPPY FEET!!