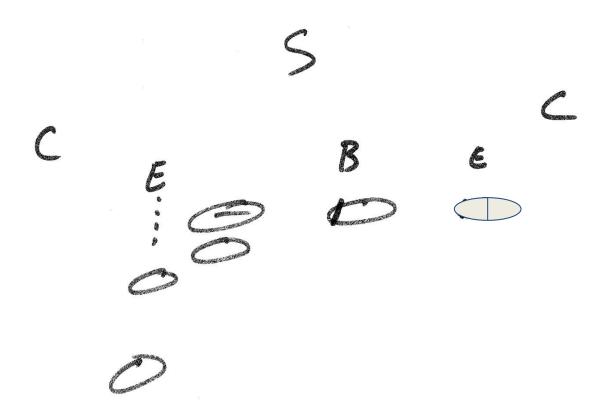

# ALIGNMENT for Unbalanced

C= KEY TAILBACK
ENDS & LB= READ A HAT
S= THREE READ STEPS(BACK PEDAL)
\*YOU CAN HAVE A STRONG END AND QUICK END
JUST IN CASE THEY FLIP FORMATION