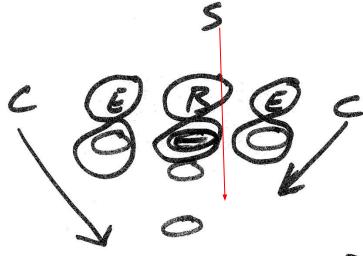

## Adjustment us Unbalanced Split



## Alignment vs Balanced



I= CB KEY TAILBACK T= CB CROSS KEY

### **SHOTGUN**



#### WING

WEIGHT ON INSIDE FOOT AND SLANT (REPLACE CENTER'S REAR)



### **NASTY**



### **HEAVY**



### **TRIPS**





#### **TWINS**



SPIIT DIFFERNCE BTWN O/S TWO RECEIVERS











WIDEN A BIT AND TURN BACK TO MOTION







#### **PRO**



C= COME W/ MOTION













MOTION ALL WAY ACROSS-CAN ROLL TO COMBO



Stunts us. Unbalanceld

C ESES ES

Slant WEAK

WEIGHT ON INSIDE FOOT NO HAPPY FEET!!

### STUNTS US UNBALANCED

BACKER + Strong End Fire

### Stunts US. UNBALANCEIS

C E B B B S

strong CB inside or outside

### Stunts us unbalanced



### Stunt us unigalances SALit



22 Hold'em

### Stunts us BALANCED



### Stunts us Balanced

### Stunts us Balanced



SAFETY FIRE=LB LOCKS
LB FIRE=SAFETY LOCKS
LIGHTNING=S & LB X STUNT AND
CENTER IS FREE

Double CB Five W/ Line manned 4 Safety Free or can Blitz Safety as well

### Stunts us Balanced



FLOW GOES AWAY FIND QB FOR BOOTLEG

### ALIGNMENT US F GUN

#### Stunts 9ADJUSTMENTS IS F GUN



Stunts + Adjustments us FGun



YOU CAN FLIP YOUR CB & E

### TAG-MIKE FIRE-ROLL(HONEY)



#### 1 MAN RAIDER



Stunts & AdJustments us I Gun

ROLL

ALIGNMENT US SPread

DON'T BE AFRAID TO WIDEN ENDS ESPECIALLY TOWARDS A TWINS OR TRIPS SET

Spreed Adjustments ROLL 2-2-2

### **VS SPREAD TWINS**



Spread Stunts Mike Fire Delay Spread Mike Fire Lock

OR ENDS SLOW(ZONE IT)

Spread Stunts mike Fire Luck CUVCT



### Scouting

- Know all Formations
- Top 5-7 plays of each formation
- Down & Distance
- Hash
- Rep t