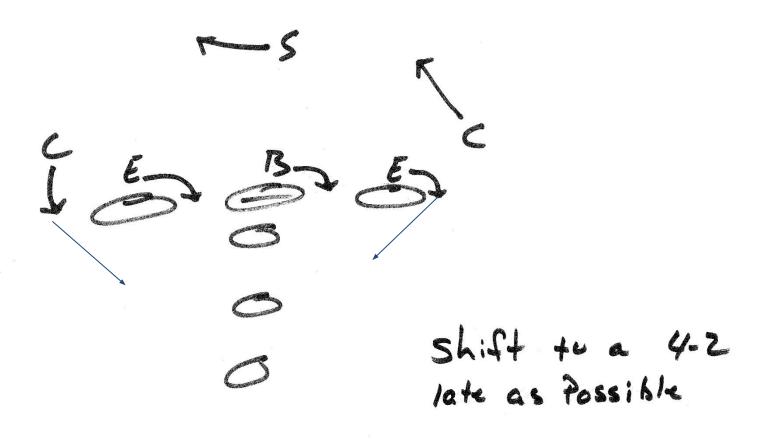

#### Why We Run the 2-3 Defense

- -What we know as coaches; What we teach with most confidence(But don't ROT!!!)
- -Easy Adjustments for us: roll into a 3-1, 3-2, combo, 2-2-2, 1-3-2, 4-2
- -Bleed slow: make you make a mistake, tough in the red zone

#### The Key

-Hold the Rope!!!!!!!!

(8-104/s) S (Athletic)

( Responsible)

(242) C E B E

B- STUD = GREAT; IF NOT= That's OK E-BOOK ENDS; Strong & QUICK END