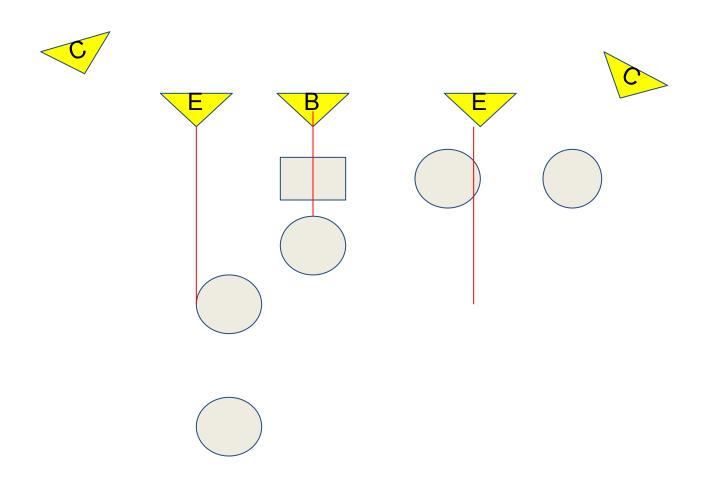

#### The Key

-Hold the Rope!!!!!!!!

(8-104/s) S (Athletic)

( Responsible)

(242) C E B E

B- STUD = GREAT; IF NOT= That's OK E-BOOK ENDS; Strong & QUICK END

# ALIGNMENT for Unbalanced

C= KEY TAILBACK
ENDS & LB= READ A HAT
S= THREE READ STEPS(BACK PEDAL)
\*YOU CAN HAVE A STRONG END AND QUICK END
JUST IN CASE THEY FLIP FORMATION

## Alignment vs Balanced

I= CB KEY TAILBACK T= CB CROSS KEY