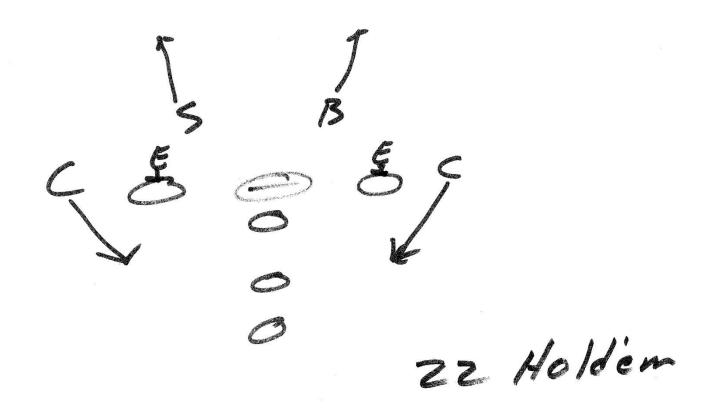

### **NASTY**



### **HEAVY**



### **TRIPS**





#### **TWINS**



SPIIT DIFFERNCE BTWN O/S TWO RECEIVERS











WIDEN A BIT AND TURN BACK TO MOTION







#### **PRO**



C= COME W/ MOTION













MOTION ALL WAY ACROSS-CAN ROLL TO COMBO



Stunts us. Unbalanceld

C ESES ES

Slant WEAK

WEIGHT ON INSIDE FOOT NO HAPPY FEET!!

### STUNTS US UNBALANCED

BACKER + Strong End Fire

### Stunts US. UNBALANCEIS

C E B B B S

strong CB inside or outside

### Stunts us unbalanced



### Stunt us unigalances SALit



22 Hold'em

### Stunts us BALANCED



### Stunts us Balanced

### Stunts us Balanced



SAFETY FIRE=LB LOCKS
LB FIRE=SAFETY LOCKS
LIGHTNING=S & LB X STUNT AND
CENTER IS FREE

Double CB Five W/ Line manned 4 Safety Free or can Blitz Safety as well

### Stunts us Balanced



FLOW GOES AWAY FIND QB FOR BOOTLEG

### ALIGNMENT US F GUN

#### Stunts 9ADJUSTMENTS IS F GUN



Stunts + Adjustments us FGun



YOU CAN FLIP YOUR CB & E

### TAG-MIKE FIRE-ROLL(HONEY)



#### 1 MAN RAIDER



Stunts & AdJustments us I Gun

ROLL

ALIGNMENT US SPread

DON'T BE AFRAID TO WIDEN ENDS ESPECIALLY TOWARDS A TWINS OR TRIPS SET

Spreed Adjustments ROLL 2-2-2

### **VS SPREAD TWINS**



Spread Stunts Mike Fire Delay Spread Mike Fire Lock

OR ENDS SLOW(ZONE IT)

Spread Stunts mike Fire Luck CUVCT



### Scouting

- Know all Formations
- Top 5-7 plays of each formation
- Down & Distance
- Hash
- Rep top plays in practice