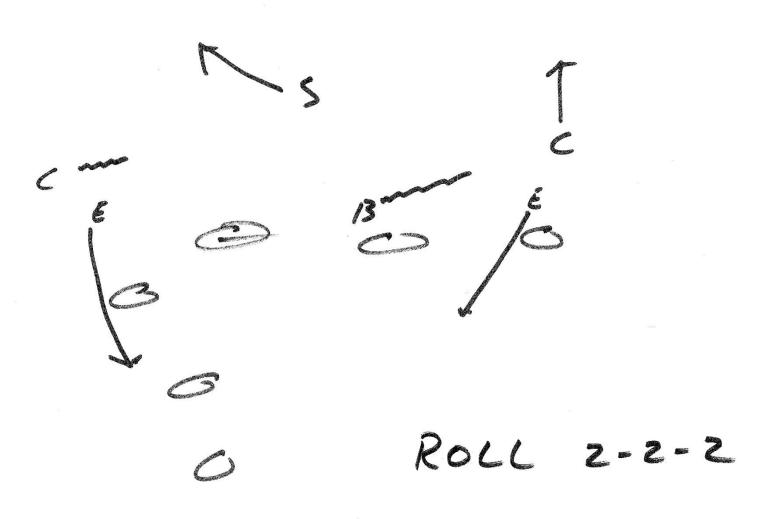

#### 1 MAN RAIDER

Stunts & AdJustments us I Gun

ROLL

ALIGNMENT US SPread

DON'T BE AFRAID TO WIDEN ENDS ESPECIALLY TOWARDS A TWINS OR TRIPS SET

Spreed Adjustments ROLL 2-2-2