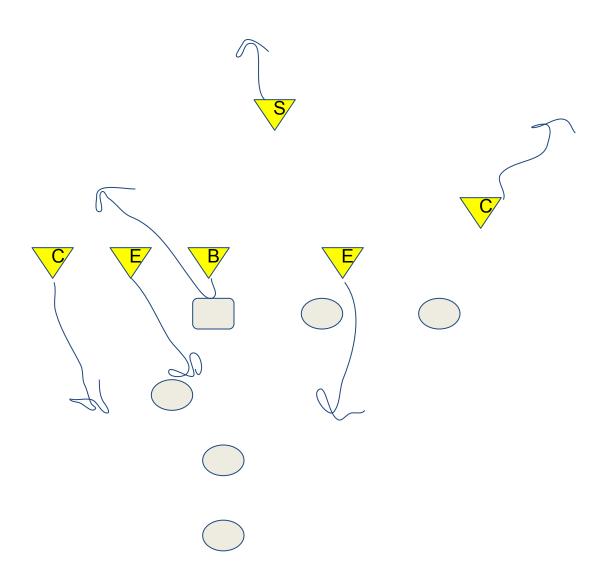

#### 1 MAN RAIDER

Stunts & AdJustments us I Gun

ROLL

ALIGNMENT US SPread

DON'T BE AFRAID TO WIDEN ENDS ESPECIALLY TOWARDS A TWINS OR TRIPS SET

Spreed Adjustments ROLL 2-2-2