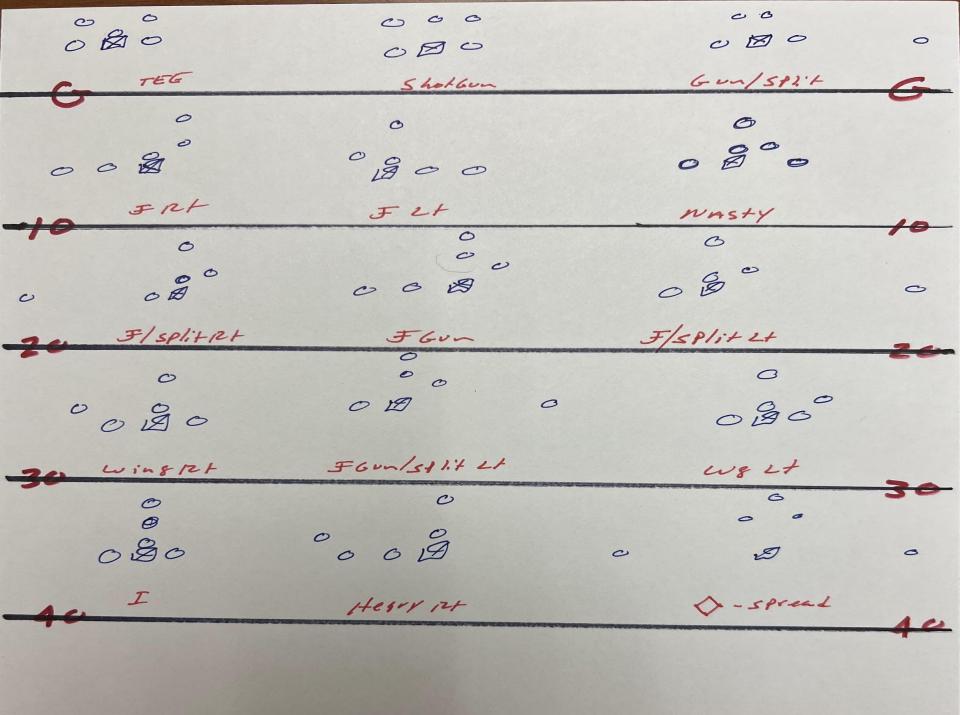

galances SALit



22 Hold'em

### Stunts us BALANCED



### Stunts us Balanced

### Stunts us Balanced



SAFETY FIRE=LB LOCKS
LB FIRE=SAFETY LOCKS
LIGHTNING=S & LB X STUNT AND
CENTER IS FREE

Double CB Five W/ Line manned 4 Safety Free or can Blitz Safety as well

### Stunts us Balanced



FLOW GOES AWAY FIND QB FOR BOOTLEG

### ALIGNMENT US F GUN

#### Stunts 9ADJUSTMENTS IS F GUN



Stunts + Adjustments us FGun



YOU CAN FLIP YOUR CB & E

### TAG-MIKE FIRE-ROLL(HONEY)



#### 1 MAN RAIDER



Stunts & AdJustments us I Gun

ROLL

ALIGNMENT US SPread

DON'T BE AFRAID TO WIDEN ENDS ESPECIALLY TOWARDS A TWINS OR TRIPS SET

Spreed Adjustments ROLL 2-2-2

### **VS SPREAD TWINS**



Spread Stunts Mike Fire Delay Spread Mike Fire Lock

OR ENDS SLOW(ZONE IT)

Spread Stunts mike Fire Luck CUVCT



### Scouting

- Know all Formations
- Top 5-7 plays of each formation
- Down & Distance
- Hash
- Rep top plays in practice