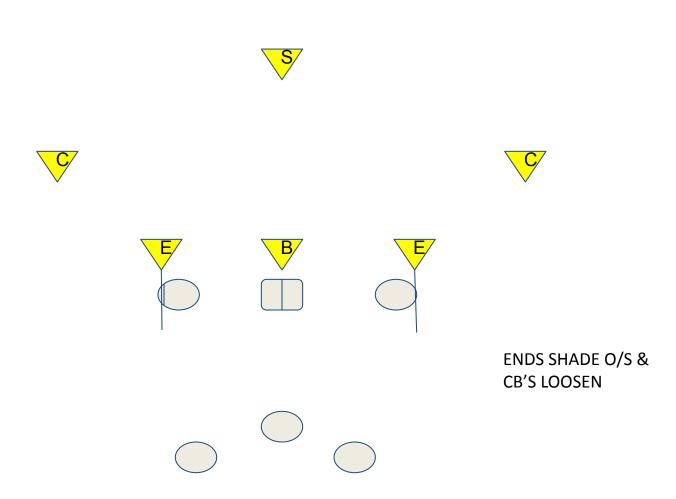

#### The Key

-Hold the Rope!!!!!!!!

(8-104/s) S (Athletic)

( Responsible)

(242) C E B E

B- STUD = GREAT; IF NOT= That's OK E-BOOK ENDS; Strong & QUICK END