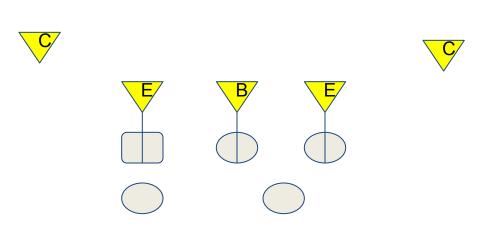

# ALIGNMENT for Unbalanced

C= KEY TAILBACK
ENDS & LB= READ A HAT
S= THREE READ STEPS(BACK PEDAL)
\*YOU CAN HAVE A STRONG END AND QUICK END
JUST IN CASE THEY FLIP FORMATION

## Alignment vs Balanced

I= CB KEY TAILBACK T= CB CROSS KEY