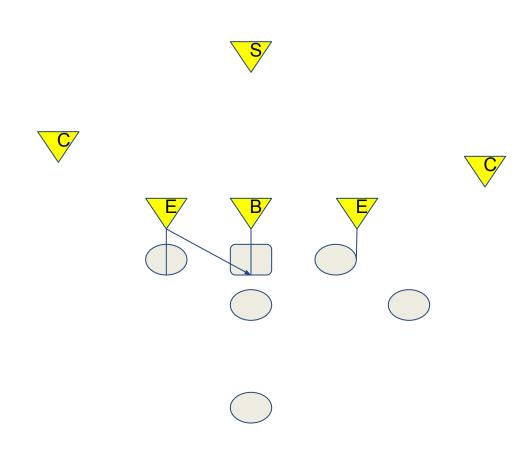

### STUNTS US UNBALANCED

BACKER + Strong End Fire

### Stunts US. UNBALANCEIS

C E B B B S

strong CB inside or outside