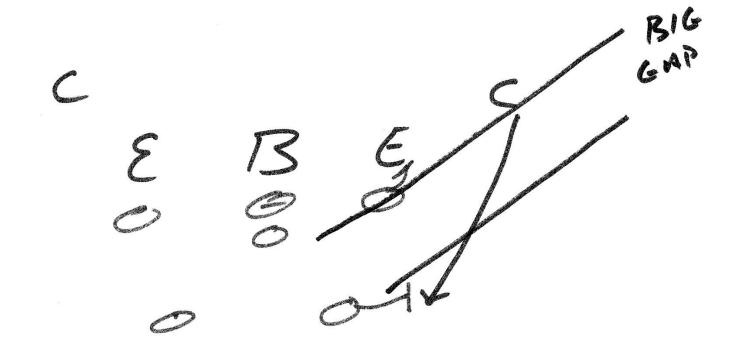

### STAY IN A TIE

· Don't GET WAShed out · Too AGGRESSIVE causes cut back Lanes

SWAP A HAT

Flow-

PASS W/ Straight Drop BACK

PASS