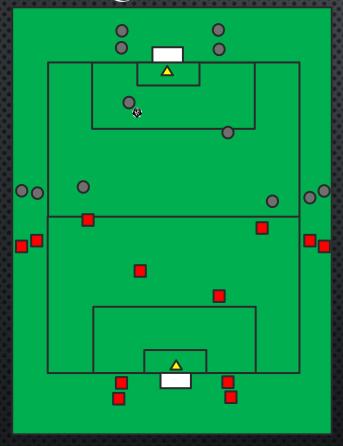

BBLING, PASSING OR SHOOTING.

BOTH PLAYERS (PASSER AND RECEIVER) EARN A POINT FOR EACH PLAYER BYPASSED.

TEAMS THAT ARE HARD TO PACK ARE GENERALLY HARDER TO BEAT.



### MATCH 1 STATISTICS

### MATCH 2 STATISTICS



1 - 7





4 - 2



| BRAZIL | World Cup 2014                     | GERMANY |
|--------|------------------------------------|---------|
| 341    | Packing-Rate                       | 402     |
| 53     | Packing-Rate<br>(Defensive Player) | 84      |

| FRANCE | World Cup 2018<br>(Average)    | CROATIA |
|--------|--------------------------------|---------|
| 33     | Bypassed<br>Defenders          | 36      |
| 20     | Suffered Bypassed<br>Defenders | 32      |

### TRAINING ACTIVITIES

THREE TEAM POSSESSION



3v2v1



3V2V1



### TRAINING ACTIVITIES

4V4 / QUICK COUNTER



6V6+6













Al Silvas Dominican High School (504) 723-2223 asilvas@stmdhs.org