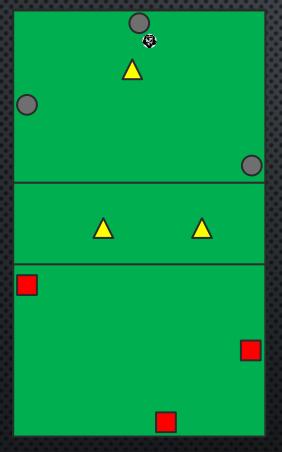

#### PACKING

PACKING IS TAKING AN OPPONENT OUT OF THE GAME BY DRIBBLING, PASSING OR SHOOTING.

BOTH PLAYERS (PASSER AND RECEIVER) EARN A POINT FOR EACH PLAYER BYPASSED.

TEAMS THAT ARE HARD TO PACK ARE GENERALLY HARDER TO BEAT.



### MATCH 1 STATISTICS

### MATCH 2 STATISTICS



1 - 7





4 - 2



| BRAZIL | World Cup 2014                     | GERMANY |
|--------|------------------------------------|---------|
| 341    | Packing-Rate                       | 402     |
| 53     | Packing-Rate<br>(Defensive Player) | 84      |

| FRANCE | World Cup 2018<br>(Average)    | CROATIA |
|--------|--------------------------------|---------|
| 33     | Bypassed<br>Defenders          | 36      |
| 20     | Suffered Bypassed<br>Defenders | 32      |

### TRAINING ACTIVITIES

THREE TEAM POSSESSION



3v2v1



3V2V1



### TRAINING ACTIVITIES

4V4 / QUICK COUNTER



6V6+6













Al Silvas Dominican High School (504) 723-2223 asilvas@stmdhs.org