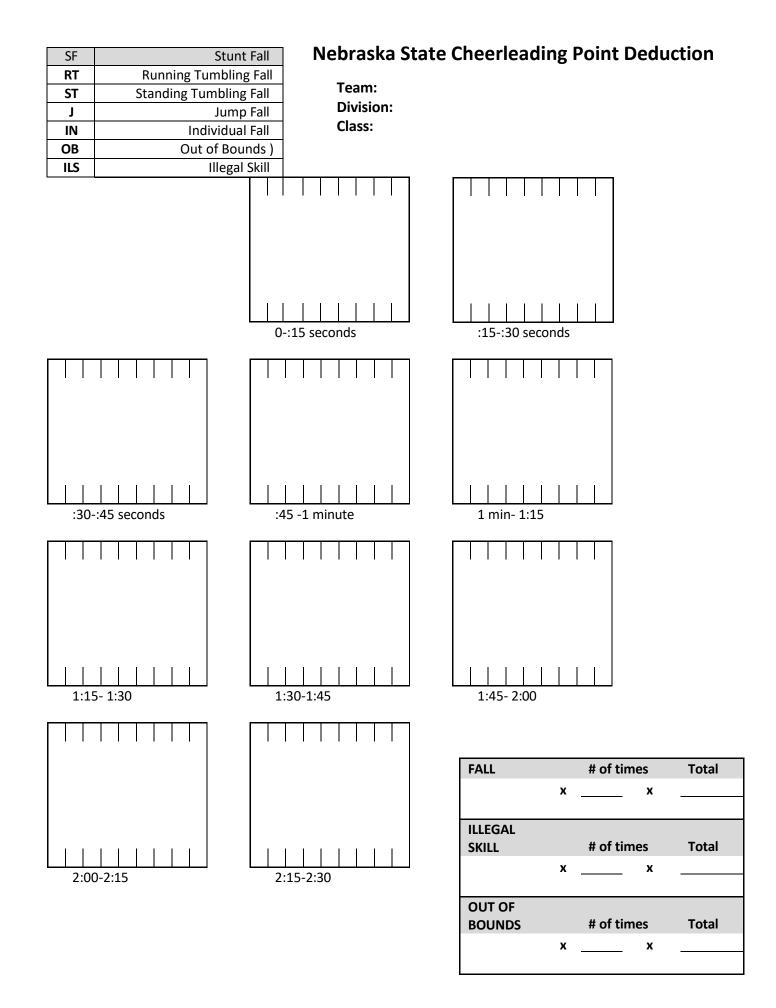

--------------------------------------------------------------------------------------------------|-------------------------|--|
|                                                                                                      | NO TIME PENALTY         |  |
|                                                                                                      | 1-5 SESONDS OVER 1.0 PT |  |
|                                                                                                      | 6+ SECONDS OVER 2PTS    |  |
|                                                                                                      |                         |  |
|                                                                                                      | TOTAL                   |  |



| TOTAL: |  |
|--------|--|
|        |  |