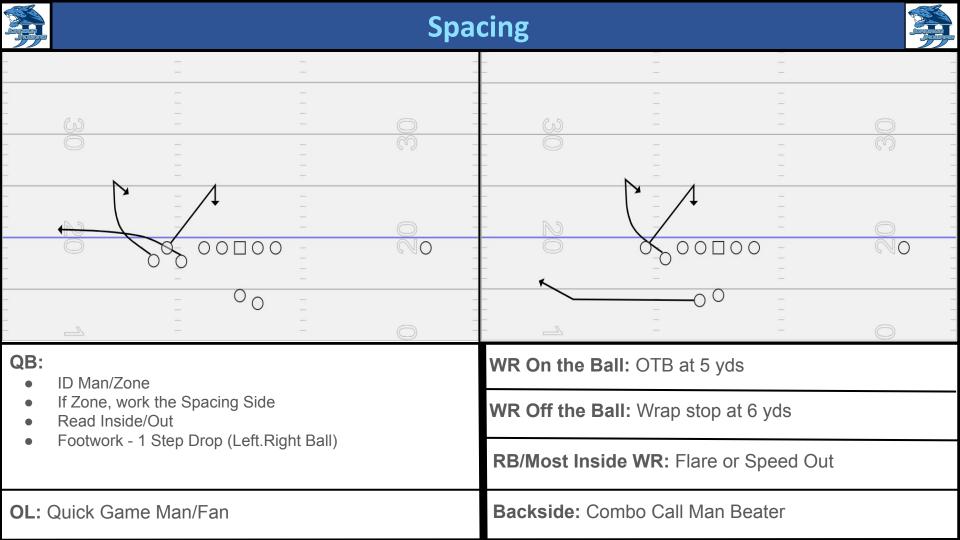

pposite                        |        |
| Jumbo Race Brown Blast                                             | Jumbo Lt Race Black Blast                                            | 3      |
| Jumbo Bounce Black Opposite                                        | Jumbo Lt Race Brown Opposite                                         |        |
| Jumbo Orbit Green Solid                                            | Jumbo Orbit Yellow Solid                                             |        |
|                                                                    | 2 Point Plays                                                        |        |
| Quads Green Zip                                                    | Pro Near Dot Silver Spur Throwback                                   |        |











| QB:<br>• ID Man/Zone                                                                                                       | WR On the Ball:                     | OTB at 5 yds       |  |
|----------------------------------------------------------------------------------------------------------------------------|-------------------------------------|--------------------|--|
| <ul> <li>If Zone, work the Spread Side</li> <li>Read Outside/In</li> <li>Eactwork 1 Stop Drop (Loft Pight Pall)</li> </ul> | WR Off the Ball: Wrap stop at 6 yds |                    |  |
| <ul> <li>Footwork - 1 Step Drop (Left.Right Ball)</li> </ul>                                                               | Most Outside W                      | R: Speed Out       |  |
| OL: Quick Game Man/Fan