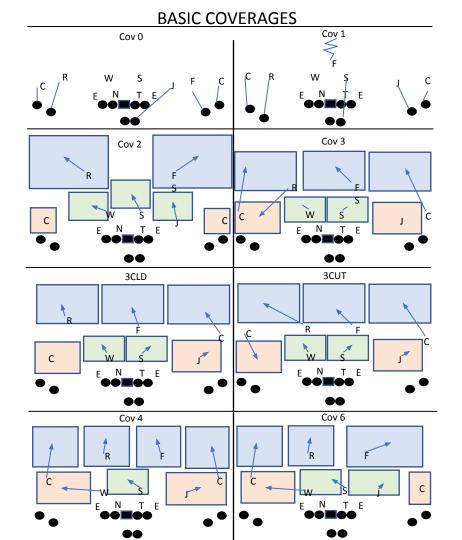

# Middle of the Field Open vs Closed and Corner Leverage

Middle Field Open Cov 2 2 Man Cov 4 Cov 6 Middle Field Closed Cov 1 Cov 3

**Corner Leverage** Outside – Zone (Some Exceptions) Inside – Man (Some exceptions) Low and Outside – Cov 2 Low and Inside – 2 Man High and Outside – Cov 4, Cov 6 High and Inside – Cov 3 Head up – Cov 0, Cov 1

#### **Coverage Notes and Variations**

| Notes                                                                                                                                                                                 | Variations                                                                                                                                                                                                                                                                                                                                                           |
|---------------------------------------------------------------------------------------------------------------------------------------------------------------------------------------|----------------------------------------------------------------------------------------------------------------------------------------------------------------------------------------------------------------------------------------------------------------------------------------------------------------------------------------------------------------------|
| <ul> <li>O:</li> <li>Straight man</li> <li>LB's not in coverage are run players</li> <li>Corners most likely head up</li> </ul>                                                       | <b>0D</b> – Straight man but LB's are covering Hook/Curl                                                                                                                                                                                                                                                                                                             |
| <ol> <li>Man Free</li> <li>FS occupies a deep zone in the<br/>middle of the field</li> <li>Every receiver covered by a man</li> </ol>                                                 | <b>1ROB</b> – FS robs a hook/curl zone instead of playing deep middle                                                                                                                                                                                                                                                                                                |
| <ul> <li>Corners most likely inside leveraged</li> <li>Safeties split deep zone into 2<br/>halves</li> <li>Corners are flat players and most<br/>likely outside leveraged</li> </ul>  | 2Man – Safeties split deep zone into 2<br>halves with everyone else in man<br>coverage<br>2INV – Cov 2 but with Corners taking<br>deep halves and safeties playing the<br>flats<br>Tampa2 – Cov 2 with Mike backer                                                                                                                                                   |
| <ul> <li>3:</li> <li>Corners and FS split the field in 3 deep zones</li> <li>Corners most likely inside leveraged</li> <li>SS and LB's cover the flats and hook/curl zones</li> </ul> | retreating to a deep middle field zone<br><b>3CLD</b> – C plays flats to one side and is<br>"clouded" by a safety playing over him<br>in a deep third<br><b>3CUT</b> – same as 3CLD but the C aligns<br>deep and cuts to the flat on the snap<br><b>3DBLCLD</b> – Both corners are clouded<br>by safeties (defense loses a box player<br>to occupy the 3 deep zones) |
| <ul> <li>4:</li> <li>Corners and Safeties split the field into 4 deep zones</li> <li>LB's are responsible for the flats</li> </ul>                                                    | <ul> <li>4T – Safeties trace the offense's formation and line up according to WR alignment (Evident in 3x1)</li> <li>4M – Cov 4 that turns into man once WR's cross a certain depth</li> </ul>                                                                                                                                                                       |
| <ul> <li>and hook/curl</li> <li>Corners can play press bail or play off</li> <li>6:</li> <li>Split field coverage in which one side is in Cov 2 while the other is in</li> </ul>      | Variations similar to those in Cov 2 or<br>Cov 4<br>Caused by changing in responsibilities<br>or alignment                                                                                                                                                                                                                                                           |