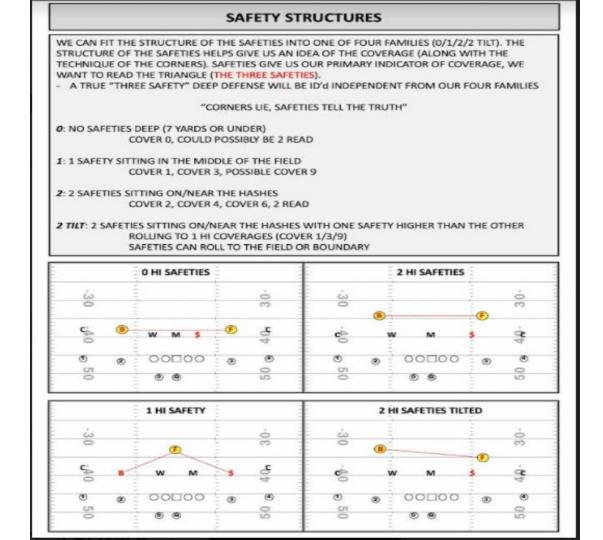

### **Determining Coverages**

Pre Snap

- 1. How many safeties? Middle Field Open or closed?
- 2. Alignment of Corners? **DEL** (Depth, Eyes, Leverage)
- 3. Where is the strong safety (second defender inside)?
- 4. Quick game cut the field in half. Numbers and Spacing! Post Snap
- 1. Did the safeties spin?
- 2. Did the corners bail or sit?

# Middle of the Field Open vs Closed and Corner Leverage

Middle Field Open Cov 2 2 Man Cov 4 Cov 6 Middle Field Closed Cov 1 Cov 3

**Corner Leverage** Outside – Zone (Some Exceptions) Inside – Man (Some exceptions) Low and Outside – Cov 2 Low and Inside – 2 Man High and Outside – Cov 4, Cov 6 High and Inside – Cov 3 Head up – Cov 0, Cov 1

### Roofline

Straight Roofline = Middle Field Open (Cov 2/Cov 4/Cov 2Man)

Jagged Roofline = Middle Field Closed (Cov 3/Cov 1)