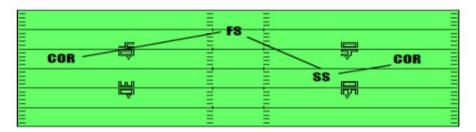

# Middle of the Field Open vs Closed and Corner Leverage

Middle Field Open Cov 2 2 Man Cov 4 Cov 6 Middle Field Closed Cov 1 Cov 3

**Corner Leverage** Outside – Zone (Some Exceptions) Inside – Man (Some exceptions) Low and Outside – Cov 2 Low and Inside – 2 Man High and Outside – Cov 4, Cov 6 High and Inside – Cov 3 Head up – Cov 0, Cov 1

### Roofline

Straight Roofline = Middle Field Open (Cov 2/Cov 4/Cov 2Man)

Jagged Roofline = Middle Field Closed (Cov 3/Cov 1)

#### SS

- Best Indicator
- Splitting the difference between 2 WR's 6 yds off the ball – Cov 3
- Deeper than 8 yds Cov 2, Cov 4, 2Man
- Low and head up over #2 Man
- Lower and off the edge of LOS Blitz

#### FS

- Not as reliable read as SS
- Middle of the field Cov 3 or Man
- Deeper than 8 yds indicates Cov 2 or Cov 4
- Low Man or Blitz