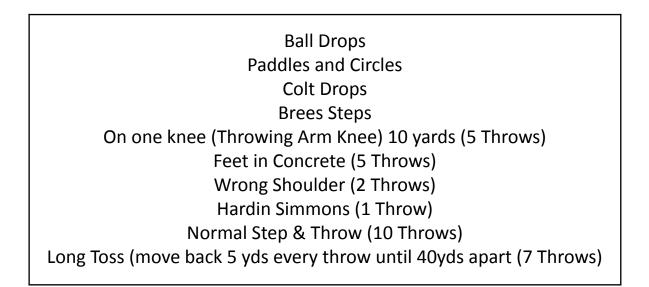

der) must be facing your target
- Balanced and Neutral Posture (Slight bend in the knees)
- Load your backside
- Foot strike initiates hands breaking
- Hips begin to open
- Scap Load
- Firm left side Bring your chest to your non throwing hand (eat the sandwich)
- Throwing elbow at or above parallel (Don't dip the elbow)
- Let the back hip come through
- Reach on the release

Feet -> Hips -> Shoulder -> Arm -> Ball

### **Types of Throws**

• "1" Ball –direct pass with velocity with no defender between you and the receiver.

- •"2" Ball –medium arc over Linebacker in front of Safety.
- "3" Ball Big arc over outside Shoulder of WR running vertical.
- "4" Ball Ball thrown with touch to a WR running a screen or shallow route

#### Nothing beats timing and accuracy

### **QB Warm-up Routine**



- We will do this routine everyday
- After this routine we will do any specific warm-up throws geared toward that day's practice

### **Lesson 2 - Situations**

- HUDL Clips (MFO/MFC, Overhang)
- Taking a snap
- Backfield Action
- Throwing Fundamentals



#### Coverage ID

# Lesson 3

### **Determining Coverages**

Pre Snap

- 1. How many safeties? Middle Field Open or closed?
- 2. Alignment of Corners? **DEL** (Depth, Eyes, Leverage)
- 3. Where is the strong safety (second defender inside)?
- 4. Quick game cut the field in half. Numbers and Spacing! Post Snap
- 1. Did the safeties spin?
- 2. Did the corners bail or sit?

| DEEP 1/2 |      |          | DEEP 1/2 |          |      |  |
|----------|------|----------|----------|----------|------|--|
| 1/4      |      | 1/4      | 1/4 1/4  |