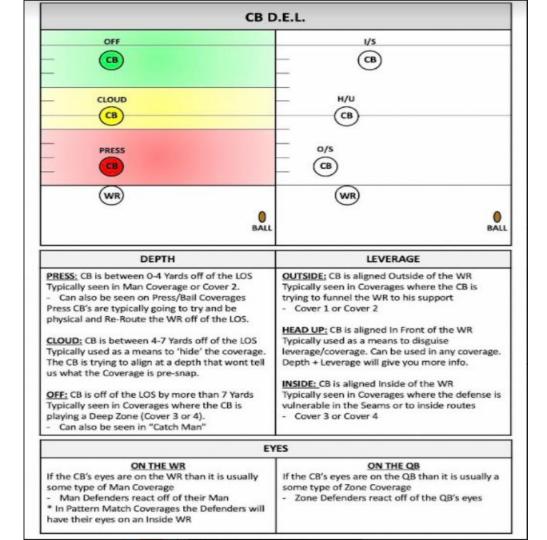

### **Determining Coverages**

Pre Snap

- 1. How many safeties? Middle Field Open or closed?
- 2. Alignment of Corners? **DEL** (Depth, Eyes, Leverage)
- 3. Where is the strong safety (second defender inside)?
- 4. Quick game cut the field in half. Numbers and Spacing! Post Snap
- 1. Did the safeties spin?
- 2. Did the corners bail or sit?