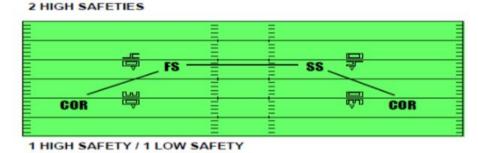

# Middle of the Field Open vs Closed and Corner Leverage

Middle Field Open Cov 2 2 Man Cov 4 Cov 6 Middle Field Closed Cov 1 Cov 3

**Corner Leverage** Outside – Zone (Some Exceptions) Inside – Man (Some exceptions) Low and Outside – Cov 2 Low and Inside – 2 Man High and Outside – Cov 4, Cov 6 High and Inside – Cov 3 Head up – Cov 0, Cov 1

### Roofline

Straight Roofline = Middle Field Open (Cov 2/Cov 4/Cov 2Man)

Jagged Roofline = Middle Field Closed (Cov 3/Cov 1)

#### SS

- Best Indicator
- Splitting the difference between 2 WR's 6 yds off the ball – Cov 3
- Deeper than 8 yds Cov 2, Cov 4, 2Man
- Low and head up over #2 Man
- Lower and off the edge of LOS Blitz

#### FS

- Not as reliable read as SS
- Middle of the field Cov 3 or Man
- Deeper than 8 yds indicates Cov 2 or Cov 4
- Low Man or Blitz